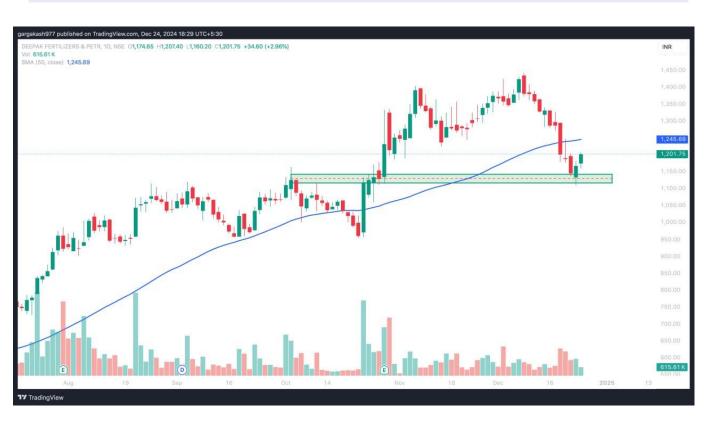

| Deepak Fert ( NSE) |           |           |          |  |
|--------------------|-----------|-----------|----------|--|
| Buy @              | Stop Loss | Target    | Duration |  |
| 1195-1205          | 1110      | 1330,1400 | 2-3 Days |  |

- On the daily chart, the stock has taken reversal from the major support levels.
- ❖ Before Budget , Chemical and fertilizer stock may show good rally.
- The target we have kept at first resistance level
- SL we kept below the swing days low.